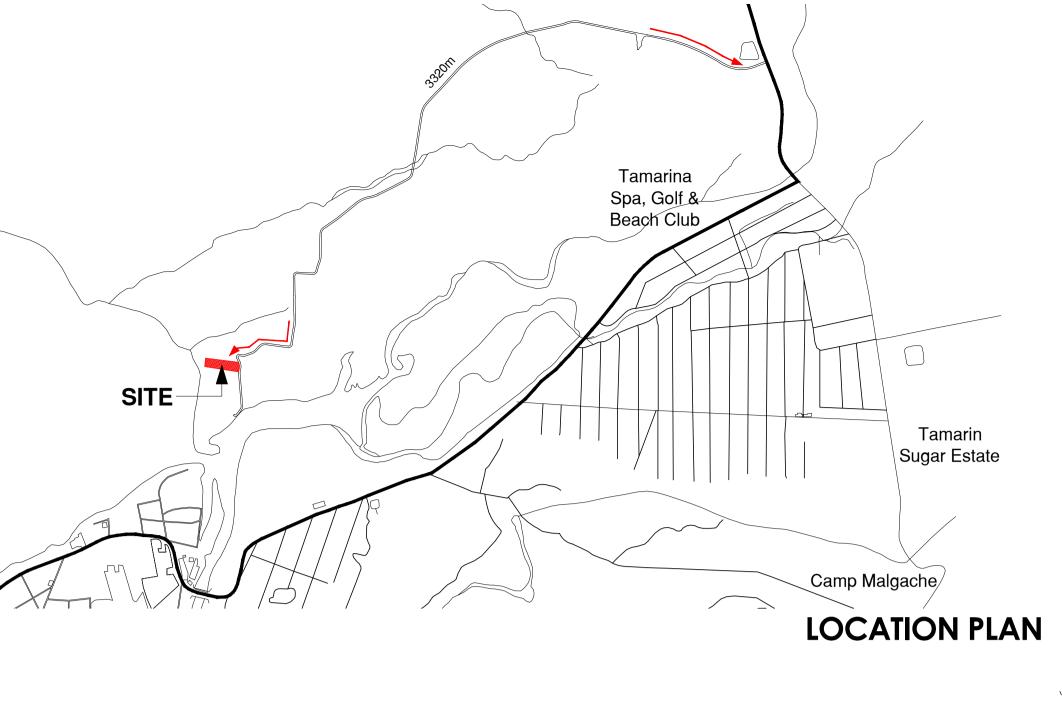

DRAWING DESCRIPTION

MASTER SITE PLAN

Drawn By | Arshaad / Vish

**VALENTIN LAGESSE ASSOCIES** 

COPYRIGHT AND RIGHT OF REPRODUCTION OF THIS DRAWING OR ANY PORTION THEREOF IS RESERVED BY

Drawing No. 100

BABOOLALL LANE, MOKA, REP. OF MAURITIUS