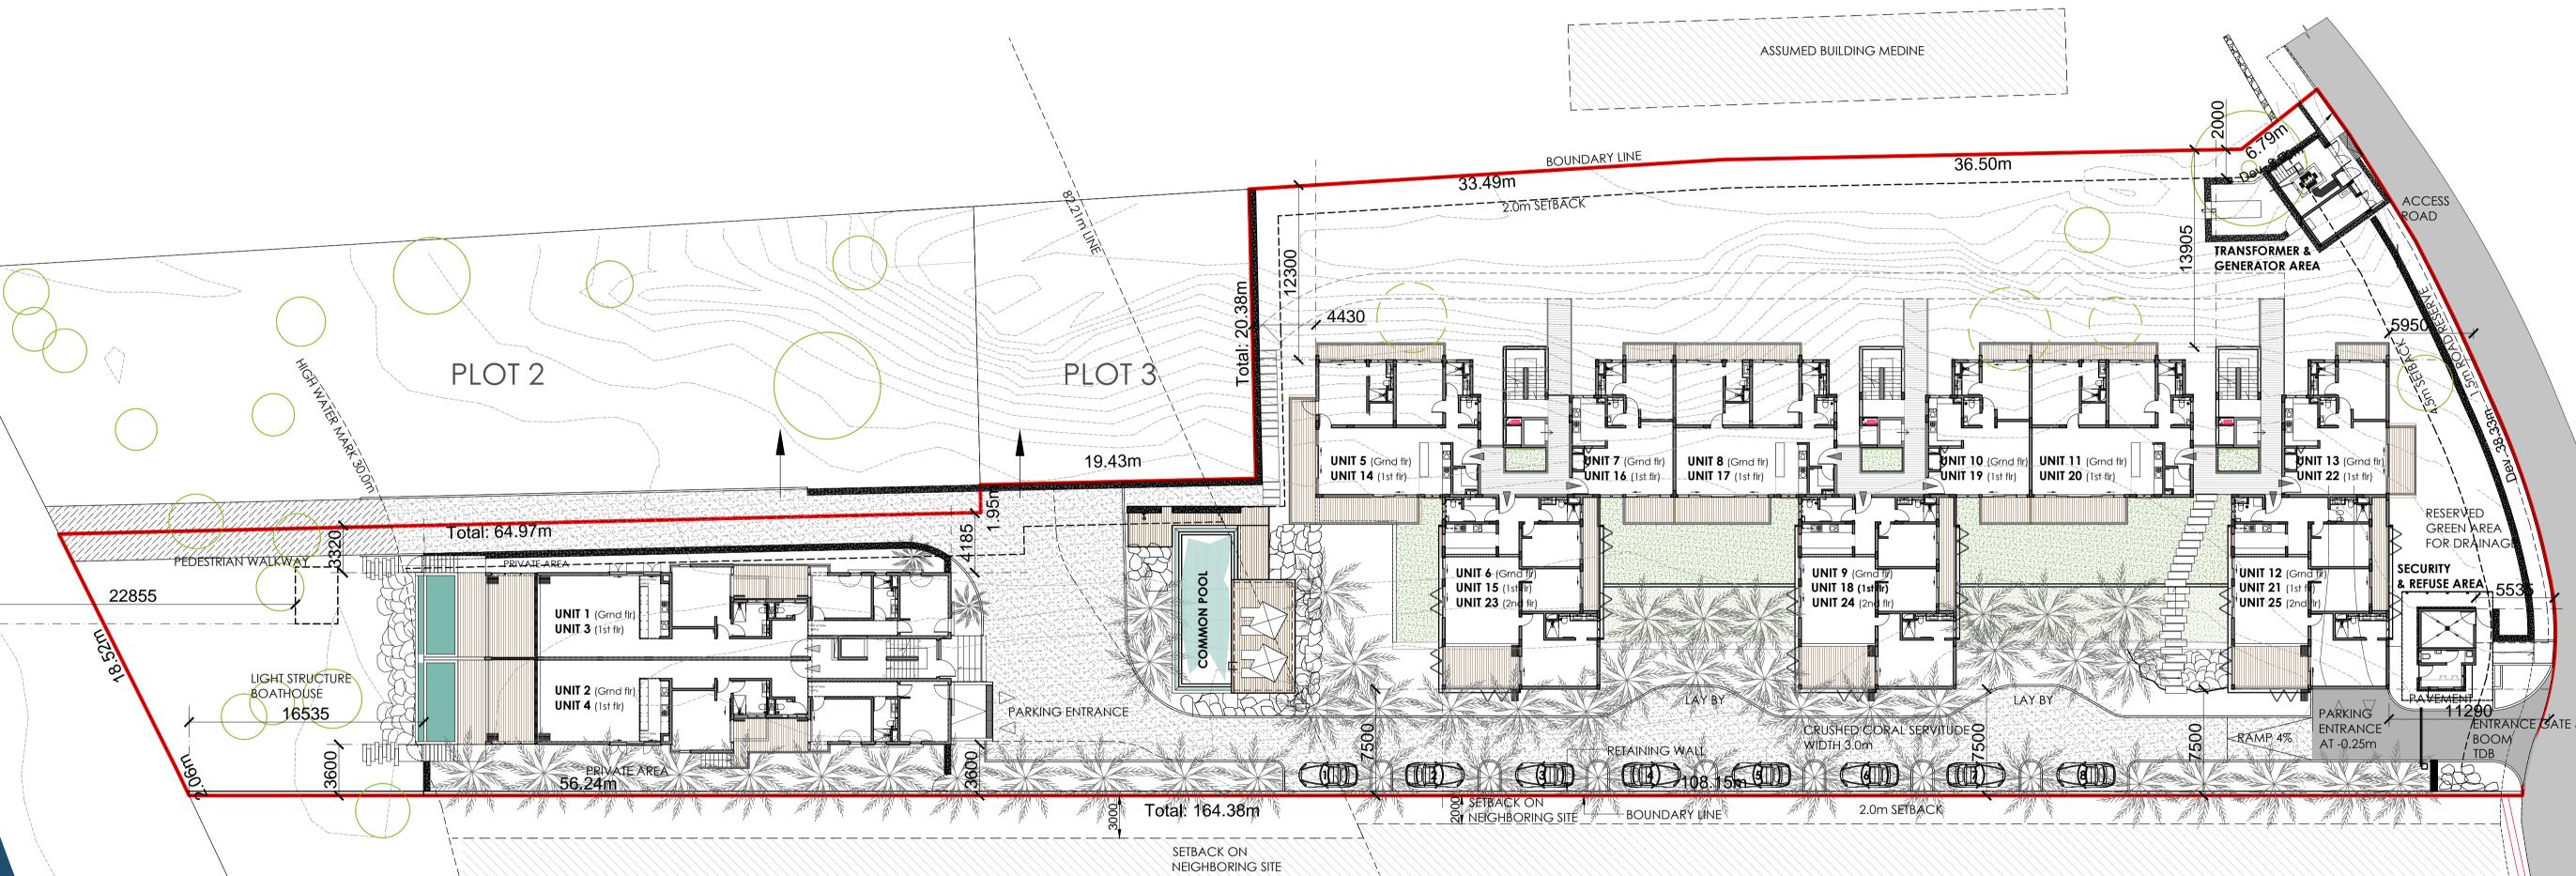

BUILDING A: 4 units **BUILDING B: 21 units** 

Project No. 2015 - 002

Revision No. Drawing No. 100

FOR INFORMATION ONLY 10.11.15

GENERAL NOTES 1 TO 7 OPPOSITE AND IN PARTICULAR 2, 4 AND 6.

**GENERAL NOTES** 

DRAWING DESCRIPTION

MASTER SITE PLAN

Drawn By | Arshaad / Vish

**VALENTIN LAGESSE ASSOCIES** 

COPYRIGHT AND RIGHT OF REPRODUCTION OF THIS DRAWING OR ANY PORTION THEREOF IS RESERVED BY

Drawing No. 100

BABOOLALL LANE, MOKA, REP. OF MAURITIUS